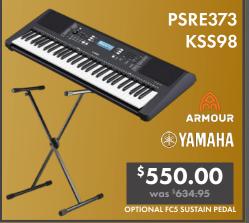

#### **KEYBOARD & STAND BUNDLE**

PSR-E373 is a 61-key touch sensitive portable arranger intended for beginners and hobbyists. Paired with our popular Armour KSS98 single braced stand, this deal is an absolute steal!