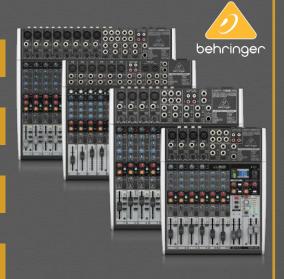

#### X2222USB

\$659.00 was \$679.00

X1222USB

\$559.00 wgs \$579.00

X1622USB

\$449.00 was \$519.00

X1204USB

\$449.00 was \$469.00

#### PREMIUM MIXER WITH XENYX

Behringer Xenyx mixers are a popular line of audio mixing consoles known for their affordability and versatile features, making them suitable for both beginners and experienced audio professionals.