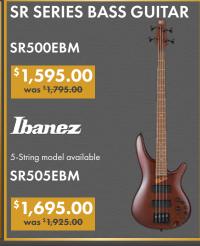

control, superb sound and natural touch through Yamaha's own Ivorite keyboard.



YUS5

**EXAMATA** 

\$29,995.00 was \$34.995.00

#### **UPRIGHT PIANO**

This stunning upright piano features a fallboard lock, 5 back posts, & double layer hammer felts.



#### JAPANESE-MADE UPRIGHT PIANO

Experience the pinnacle of piano craftsmanship with the Yamaha U1PEJAPAN, a masterpiece handcrafted in Japan that combines timeless elegance with unparalleled musical performance.





U1J WORLD'S BEST SELLING 121CM UPRIGHT PIANO

**BEALE PIANO BENCHES** 



BEALE



































banez 10% off











































<sup>\$</sup>1,150.00

was \$<del>1,350.00</del>

10% off

\$895.00 was \$995.00



\$1,795.00 was \$1,995.00



\$**749.00** 





























#### **ROTOSOUND STRINGS**















WATER BOTTLE

<sup>\$</sup>27.99











THE ORIGINAL **DESKTOP AMP** 











**EL. GUITAR SPEAKER** 







\$899.00

was \$<del>1,069.00</del>



Laney \$479.00

#### **TUBE SCREAMER RANGE**



banez 10% off

#### **GUITAR MULTI-EFFECTS** PROCESSOR PEDAL



\$179.00 was \$195.00 MOOCR

# **HEADS**



10% off



# PREMIUM STUDENT ALTO SAXOPHONE

The Yamaha YAS-26 is the world's premier student saxophone known for its reliability and balanced tone. The result is an instrument that delivers the response, intonation and tone needed to help developing musicians achieve success.



**YAS26** 

**AHAMAY** 

\$2,595.00 was \$3,295.00

#### STUDENT ALTO SAXOPHONE

The Eastman EAS253 is a well-regarded student-level alto saxophone admired for it