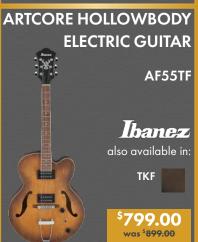

PIANO

Meticulously crafted from the finest materials, designed for the European market, the YUS5 offers a refined look in an elegant upright design that delivers expressive control, superb sound and natural touch through Yamaha's own Ivorite keyboard.



YUS5

**EXAMATA** 

\$29,995.00 was \$34.995.00

#### **UPRIGHT PIANO**

This stunning upright piano features a fallboard lock, 5 back posts, & double layer hammer felts.



#### JAPANESE-MADE UPRIGHT PIANO

Experience the pinnacle of piano craftsmanship with the Yamaha U1PEJAPAN, a masterpiece handcrafted in Japan that combines timeless elegance with unparalleled musical performance.





U1J WORLD'S BEST SELLING 121CM UPRIGHT PIANO

**BEALE PIANO BENCHES** 



BEALE



































banez 10% off











































<sup>\$</sup>1,150.00

was \$<del>1,350.00</del>

10% off

\$895.00 was \$995.00



\$1,795.00 was \$1,995.00



\$**749.00** 





























#### **ROTOSOUND STRINGS**















WATER BOTTLE

<sup>\$</sup>27.99











THE ORIGINAL **DESKTOP AMP** 











**EL. GUITAR SPEAKER** 







\$899.00

was \$<del>1,069.00</del>



Laney \$479.00

#### **TUBE SCREAMER RANGE**



banez 10% off

#### **GUITAR MULTI-EFFECTS** PROCESSOR PEDAL



\$179.00 was \$195.00 MOOCR

# **HEADS**



10% off



# PREMIUM STUDENT ALTO SAXOPHONE

The Yamaha YAS-26 is the world's premier student saxophone known for its reliability and balanced tone. The result is an instrument that delivers the response, intonation and tone needed to help developing musicians achieve