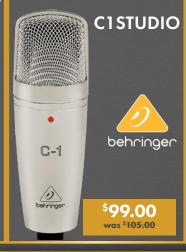

#### **CONDENSER MIC**

The C-1 delivers an open, transparent sound with excellent transient response.