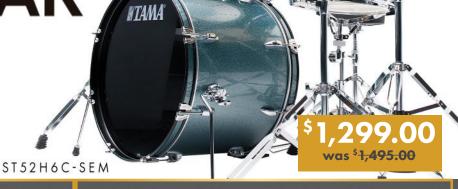

#### **COMPLETE 5-PIECE DRUM KIT**

Featuring a 22" bass drum so drummers of all sizes will feel comfortable behind it and includes everything you'll need to get drumming - including drum throne and cymbals.