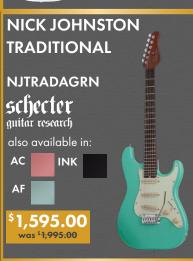

#### **UPRIGHT PIANO**

This stunning upright piano features a fallboard lock, 5 back posts, & double layer hammer felts.