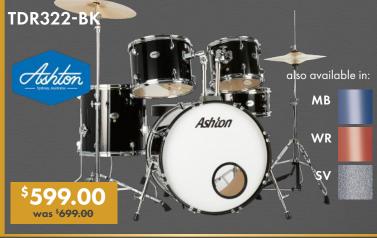

#### **COMPLETE 5-PIECE DRUM KIT**

Featuring a 22" bass drum so drummers of all sizes will feel comfortable behind it and includes everything you'll need to get drumming - including drum throne and cymbals.