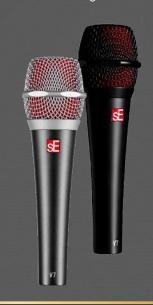

#### **V7 MICROPHONE**

The SE Electronics V7 microphone is a versatile dynamic microphone known for its warm and clear vocal reproduction, making it a popular choice for live performances and studio recording.