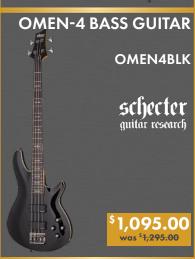

#### **UPRIGHT PIANO**

This stunning upright piano features a fallboard lock, 5 back posts, & double layer hammer felts.