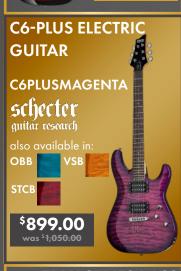

delivers expressive control, superb sound and natural touch through Yamaha's own Ivorite keyboard.



YUS5

**EXAMATA** 

\$29,995.00 was \$34.995.00

#### **UPRIGHT PIANO**

This stunning upright piano features a fallboard lock, 5 back posts, & double layer hammer felts.



#### JAPANESE-MADE UPRIGHT PIANO

Experience the pinnacle of piano craftsmanship with the Yamaha U1PEJAPAN, a masterpiece handcrafted in Japan that combines timeless elegance with unparalleled musical performance.





U1J WORLD'S BEST SELLING 121CM UPRIGHT PIANO

**BEALE PIANO BENCHES** 



BEALE



































banez 10% off











































<sup>\$</sup>1,150.00

was \$<del>1,350.00</del>

10% off

\$895.00 was \$995.00



\$1,795.00 was \$1,995.00



\$**749.00** 





























#### **ROTOSOUND STRINGS**















WATER BOTTLE

<sup>\$</sup>27.99











THE ORIGINAL **DESKTOP AMP** 











**EL. GUITAR SPEAKER** 







\$899.00

was \$<del>1,069.00</del>



Laney \$479.00

#### **TUBE SCREAMER RANGE**



banez 10% off

#### **GUITAR MULTI-EFFECTS** PROCESSOR PEDAL



\$179.00 was \$195.00 MOOCR

# **HEADS**



10% off



# PREMIUM STUDENT ALTO SAXOPHONE

The Yamaha YAS-26 is the world's premier student saxophone known for its reliability and balanced tone. The result is an instrument that delivers the response, intonation and tone needed to help developing musicians achieve success.



**YAS26** 

**AHAMAY** 

\$2,595.00 was \$3,295.00

#### STUDENT ALTO SAXOPHONE

The Eastman EAS253 is a well-regarded student-level alto saxo