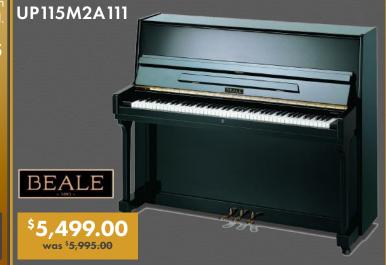

#### **UPRIGHT PIANO**

This stunning upright piano features a fallboard lock, 5 back posts, & double layer hammer felts.