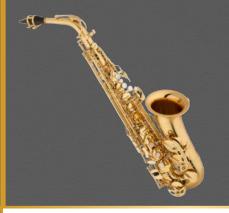

#### STUDENT ALTO SAXOPHONE

The Eastman EAS253 is a well-regarded student-level alto saxophone admired for its solid craftsmanship and warm, expressive sound, making it a dependable choice for aspiring musicians.

**EAS253** 

\$1,595.00 was \$2,025.00