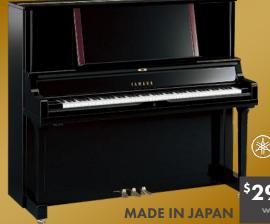

#### JAPANESE-MADE UPRIGHT PIANO

Experience the pinnacle of piano craftsmanship with the Yamaha U1PEJAPAN, a masterpiece handcrafted in Japan that combines timeless elegance with unparalleled musical performance.

U1J WORLD'S BEST SELLING 121CM UPRIGHT PIANO

**BEALE PIANO BENCHES** 

BEALE

banez 10% off

<sup>\$</sup>1,150.00

was \$<del>1,350.00</del>

10% off

\$895.00 was \$995.00