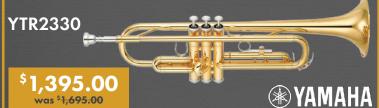

## PREMIUM STUDENT Bb TRUMPET

The YTR-2330 boasts a rich and balanced tone that will make your music come alive, whether you're in a practice room or on stage.