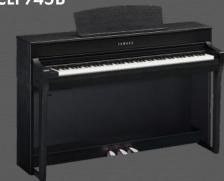

#### CLAVINOVA DIGITAL PIANO WITH BLUETOOTH

Powerful 2-way speakers, Bluetooth® Audio functionality, and a superb GrandTouch-S keyboard with wooden keys offer unprecedented performance capability to pianists of all abilities.

#### **CLP745B**

- 38 voices
- 50 W x 2 amplifiers
- USB Audio Recorder
- Built-in Bluetooth®

\$5,995.00 was \$6,695.00

ARMOUR KEYBOARD **BENCHES** 

10% off

**METRONOME** 

MN540

KEYBOARD/MIXER