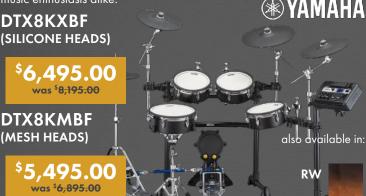

## **ELECTRONIC DRUM KIT**

The Yamaha DTX8 is a high-quality electronic drum kit that offers exceptional sound and performance capabilities for drummers and music enthusiasts alike.