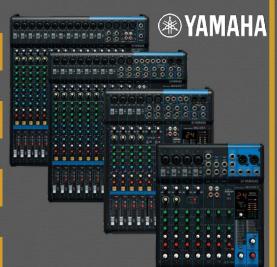

GOXLR \$899.00 was \$1,199.00

\$419.00

\$249.00

MG20XU

\$1,599.00 was \$1,775.00

MG16XU

\$1,149.00 was \$1,275.00

MG12XU

\$879.00 was \$945.00

MG10XU

\$549.00 was \$595.00

#### ANALOG MIXING CONSOLES

With an intuitive, easy-to-use interface, the MG Series boasts an extensive lineup of compact mixing consoles with models ranging from six to twenty channels, suitable for a diverse range of users and applications.