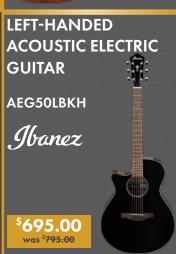

#### **Bb CLARINET**

The Eastman ECL230 is a remarkable clarinet that offers exceptional value for musicians of all levels. With its high-quality materials, precision craftsmanship, and rich, resonant tone, the ECL230 is the perfect instrument to take your clarinet playing to the next level.

**ECL230** 

\$899.00 was \$999.00