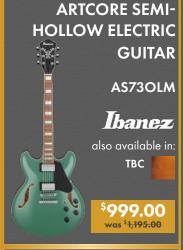

NO

Meticulously crafted from the finest materials, designed for the European market, the YUS5 offers a refined look in an elegant upright design that delivers expressive control, superb sound and natural touch through Yamaha's own Ivorite keyboard.



YUS5

**EXAMATA** 

\$29,995.00 was \$34.995.00

#### **UPRIGHT PIANO**

This stunning upright piano features a fallboard lock, 5 back posts, & double layer hammer felts.



#### JAPANESE-MADE UPRIGHT PIANO

Experience the pinnacle of piano craftsmanship with the Yamaha U1PEJAPAN, a masterpiece handcrafted in Japan that combines timeless elegance with unparalleled musical performance.





U1J WORLD'S BEST SELLING 121CM UPRIGHT PIANO

**BEALE PIANO BENCHES** 



BEALE



































banez 10% off











































<sup>\$</sup>1,150.00

was \$<del>1,350.00</del>

10% off

\$895.00 was \$995.00



\$1,795.00 was \$1,995.00



\$**749.00** 





























#### **ROTOSOUND STRINGS**















WATER BOTTLE

<sup>\$</sup>27.99











THE ORIGINAL **DESKTOP AMP** 











**EL. GUITAR SPEAKER** 







\$899.00

was \$<del>1,069.00</del>



Laney \$479.00

#### **TUBE SCREAMER RANGE**



banez 10% off

#### **GUITAR MULTI-EFFECTS** PROCESSOR PEDAL



\$179.00 was \$195.00 MOOCR

# **HEADS**



10% off



# PREMIUM STUDENT ALTO SAXOPHONE

The Yamaha YAS-26 is the world's premier student saxophone known for its reliability and balanced tone. The result is an instrument that delivers the response, intonation and tone needed to help developing musicians achieve succ