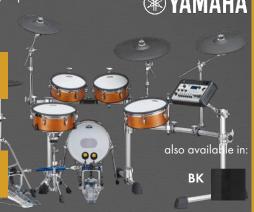

#### **ELECTRONIC DRUM KIT**

The Yamaha DTX10 is a cutting-edge electronic drum kit that combines advanced technology and superior craftsmanship to deliver an unparalleled drumming experience.

DTX10KMRW (MESH HEADS)

\$8,995.00 was \$<del>11,265.00</del>

DTX10KXRW (SILICONE HEADS)

> 8,995.00 was \$<del>11,995.00</del>