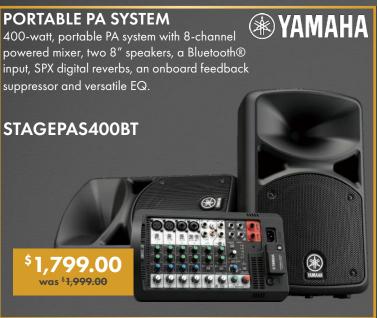

#### PORTABLE PA SYSTEM

PA system that allows you to quickly and easily transform any location into your stage, delivering setup that enables aspiring artists to focus on their music and get the most out of their performances.

STAGEPAS1KMK2