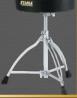

**STAMA** 

<sup>\$</sup>139.00 was \$<del>155.00</del>

SINGLE KICK PEDAL **HP30** 

*₹TAMA* 

<sup>\$</sup>125.00 was \$<del>135.00</del>

SINGLE KICK PEDAL HP200P

₿TAMA

\$165.00 was \$185.00