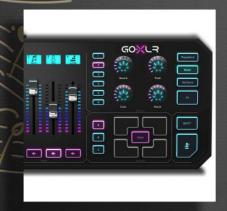

#### ONLINE BROADCASTER PLATFORM

GoXLR gives you control of your audio like never before. With a 4-channel mixer, you can control the volume of all your audio sources in real time so you can keep your focus where it needs to be.

GOXLR \$899.00 was \$1,199.00

\$419.00

\$249.00

MG20XU

\$1,599.00 was \$1,775.00

MG16XU

\$1,149.00 was \$1,275.00

MG12XU