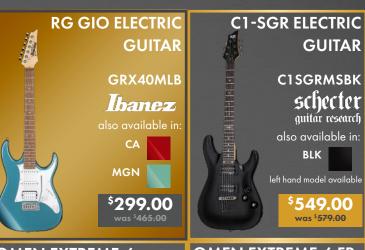

at delivers expressive control, superb sound and natural touch through Yamaha's own Ivorite keyboard.



YUS5

**EXAMATA** 

\$29,995.00 was \$34.995.00

#### **UPRIGHT PIANO**

This stunning upright piano features a fallboard lock, 5 back posts, & double layer hammer felts.



#### JAPANESE-MADE UPRIGHT PIANO

Experience the pinnacle of piano craftsmanship with the Yamaha U1PEJAPAN, a masterpiece handcrafted in Japan that combines timeless elegance with unparalleled musical performance.





U1J WORLD'S BEST SELLING 121CM UPRIGHT PIANO

**BEALE PIANO BENCHES** 



BEALE



































banez 10% off











































<sup>\$</sup>1,150.00

was \$<del>1,350.00</del>

10% off

\$895.00 was \$995.00



\$1,795.00 was \$1,995.00



\$**749.00** 





























#### **ROTOSOUND STRINGS**















WATER BOTTLE

<sup>\$</sup>27.99











THE ORIGINAL **DESKTOP AMP** 











**EL. GUITAR SPEAKER** 







\$899.00

was \$<del>1,069.00</del>



Laney \$479.00

#### **TUBE SCREAMER RANGE**



banez 10% off

#### **GUITAR MULTI-EFFECTS** PROCESSOR PEDAL



\$179.00 was \$195.00 MOOCR

# **HEADS**



10% off



# PREMIUM STUDENT ALTO SAXOPHONE

The Yamaha YAS-26 is the world's premier student saxophone known for its reliability and balanced tone. The result is an instrument that delivers the response, intonation and tone needed to help developing musicians achieve success.



**YAS26** 

**AHAMAY** 

\$2,595.00 was \$3,295.00

#### STUDENT ALTO SAXOPHONE

The Eastman EAS253 is a well-regarded student-level alto sa