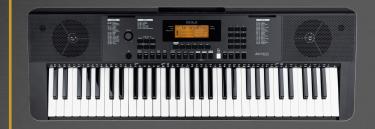

#### TOUCH SENSITIVE KEYBOARD

The PSR-E473 features a new tone generator that delivers stunning improvements in sound quality as well as high quality styles.

**PSRE473** 

\$899.00 was \$<del>999.00</del>