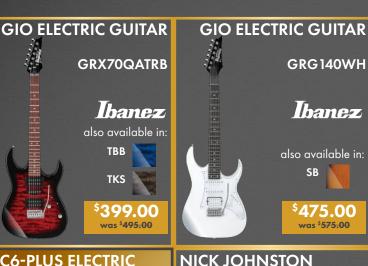

that delivers expressive control, superb sound and natural touch through Yamaha's own Ivorite keyboard.



YUS5

**EXAMATA** 

\$29,995.00 was \$34.995.00

#### **UPRIGHT PIANO**

This stunning upright piano features a fallboard lock, 5 back posts, & double layer hammer felts.



#### JAPANESE-MADE UPRIGHT PIANO

Experience the pinnacle of piano craftsmanship with the Yamaha U1PEJAPAN, a masterpiece handcrafted in Japan that combines timeless elegance with unparalleled musical performance.





U1J WORLD'S BEST SELLING 121CM UPRIGHT PIANO

**BEALE PIANO BENCHES** 



BEALE



































banez 10% off











































<sup>\$</sup>1,150.00

was \$<del>1,350.00</del>

10% off

\$895.00 was \$995.00



\$1,795.00 was \$1,995.00



\$**749.00** 





























#### **ROTOSOUND STRINGS**















WATER BOTTLE

<sup>\$</sup>27.99











THE ORIGINAL **DESKTOP AMP** 











**EL. GUITAR SPEAKER** 







\$899.00

was \$<del>1,069.00</del>



Laney \$479.00

#### **TUBE SCREAMER RANGE**



banez 10% off

#### **GUITAR MULTI-EFFECTS** PROCESSOR PEDAL



\$179.00 was \$195.00 MOOCR

# **HEADS**



10% off



# PREMIUM STUDENT ALTO SAXOPHONE

The Yamaha YAS-26 is the world's premier student saxophone known for its reliability and balanced tone. The result is an instrument that delivers the response, intonation and tone needed to help developing musicians achieve success.



**YAS26** 

**AHAMAY** 

\$2,595.00 was \$3,295.00

#### STUDENT ALTO SAXOPHONE

The Eastman EAS253 is a well-regarded student-level alto