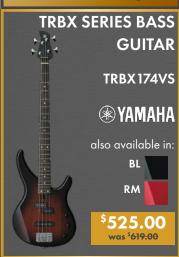

s expressive control, superb sound and natural touch through Yamaha's own Ivorite keyboard.



YUS5

**EXAMATA** 

\$29,995.00 was \$34.995.00

#### **UPRIGHT PIANO**

This stunning upright piano features a fallboard lock, 5 back posts, & double layer hammer felts.



#### JAPANESE-MADE UPRIGHT PIANO

Experience the pinnacle of piano craftsmanship with the Yamaha U1PEJAPAN, a masterpiece handcrafted in Japan that combines timeless elegance with unparalleled musical performance.





U1J WORLD'S BEST SELLING 121CM UPRIGHT PIANO

**BEALE PIANO BENCHES** 



BEALE



































banez 10% off











































<sup>\$</sup>1,150.00

was \$<del>1,350.00</del>

10% off

\$895.00 was \$995.00



\$1,795.00 was \$1,995.00



\$**749.00** 





























#### **ROTOSOUND STRINGS**















WATER BOTTLE

<sup>\$</sup>27.99











THE ORIGINAL **DESKTOP AMP** 











**EL. GUITAR SPEAKER** 







\$899.00

was \$<del>1,069.00</del>



Laney \$479.00

#### **TUBE SCREAMER RANGE**



banez 10% off

#### **GUITAR MULTI-EFFECTS** PROCESSOR PEDAL



\$179.00 was \$195.00 MOOCR

# **HEADS**



10% off



# PREMIUM STUDENT ALTO SAXOPHONE

The Yamaha YAS-26 is the world's premier student saxophone known for its reliability and balanced tone. The result is an instrument that delivers the response, intonation and tone needed to help developing musicians achieve success.



**YAS26** 

**AHAMAY** 

\$2,595.00 was \$3,295.00

#### STUDENT ALTO SAXOPHONE

The Eastman EAS253 is a well-regarded student-level alto saxophone ad