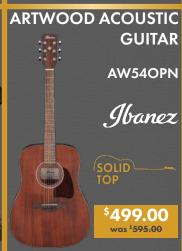

15,995.00 was \$16,995.00

#### YAMAHA'S FLAGSHIP UPRIGHT PIANO

Meticulously crafted from the finest materials, designed for the European market, the YUS5 offers a refined look in an elegant upright design that delivers expressive control, superb sound and natural touch through Yamaha's own Ivorite keyboard.



YUS5

**EXAMATA** 

\$29,995.00 was \$34.995.00

#### **UPRIGHT PIANO**

This stunning upright piano features a fallboard lock, 5 back posts, & double layer hammer felts.



#### JAPANESE-MADE UPRIGHT PIANO

Experience the pinnacle of piano craftsmanship with the Yamaha U1PEJAPAN, a masterpiece handcrafted in Japan that combines timeless elegance with unparalleled musical performance.





U1J WORLD'S BEST SELLING 121CM UPRIGHT PIANO

**BEALE PIANO BENCHES** 



BEALE



































banez 10% off











































<sup>\$</sup>1,150.00

was \$<del>1,350.00</del>

10% off

\$895.00 was \$995.00



\$1,795.00 was \$1,995.00



\$**749.00** 





























#### **ROTOSOUND STRINGS**















WATER BOTTLE

<sup>\$</sup>27.99











THE ORIGINAL **DESKTOP AMP** 











**EL. GUITAR SPEAKER** 







\$899.00

was \$<del>1,069.00</del>



Laney \$479.00

#### **TUBE SCREAMER RANGE**



banez 10% off

#### **GUITAR MULTI-EFFECTS** PROCESSOR PEDAL



\$179.00 was \$195.00 MOOCR

# **HEADS**



10% off



# PREMIUM STUDENT ALTO SAXOPHONE

The Yamaha YAS-26 is the world's premier student saxophone known for its reliability and balanced tone. The result is an instrument that delivers the response, intonat