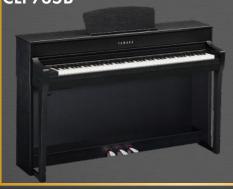

#### **CLAVINOVA DIGITAL PIANO**

Newly sampled voices of the CFX & Bösendorfer Imperial grand pianos, featuring binaural sound from these two world renowned pianos.

#### **CLP735B**

- 38 voices
- 30 W x 2 amplifiers
- USB Audio Recorder
- Smart Pianist App integration

\$4,995.00 was \$5,495.00