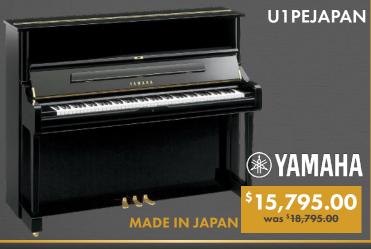

#### JAPANESE-MADE UPRIGHT PIANO

Experience the pinnacle of piano craftsmanship with the Yamaha U1PEJAPAN, a masterpiece handcrafted in Japan that combines timeless elegance with unparalleled musical performance.

U1J WORLD'S BEST SELLING 121CM UPRIGHT PIANO

**BEALE PIANO BENCHES** 

BEALE

banez 10% off

<sup>\$</sup>1,150.00

was \$<del>1,350.00</del>

10% off

\$895.00 was \$995.00