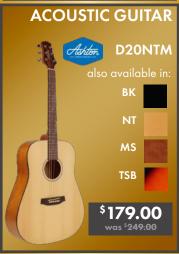

**

\$15,995.00 was \$16,995.00

#### YAMAHA'S FLAGSHIP UPRIGHT PIANO

Meticulously crafted from the finest materials, designed for the European market, the YUS5 offers a refined look in an elegant upright design that delivers expressive control, superb sound and natural touch through Yamaha's own Ivorite keyboard.



YUS5

**EXAMATA** 

\$29,995.00 was \$34.995.00

#### **UPRIGHT PIANO**

This stunning upright piano features a fallboard lock, 5 back posts, & double layer hammer felts.



#### JAPANESE-MADE UPRIGHT PIANO

Experience the pinnacle of piano craftsmanship with the Yamaha U1PEJAPAN, a masterpiece handcrafted in Japan that combines timeless elegance with unparalleled musical performance.





U1J WORLD'S BEST SELLING 121CM UPRIGHT PIANO

**BEALE PIANO BENCHES** 



BEALE



































banez 10% off











































<sup>\$</sup>1,150.00

was \$<del>1,350.00</del>

10% off

\$895.00 was \$995.00



\$1,795.00 was \$1,995.00



\$**749.00** 





























#### **ROTOSOUND STRINGS**















WATER BOTTLE

<sup>\$</sup>27.99











THE ORIGINAL **DESKTOP AMP** 











**EL. GUITAR SPEAKER** 







\$899.00

was \$<del>1,069.00</del>



Laney \$479.00

#### **TUBE SCREAMER RANGE**



banez 10% off

#### **GUITAR MULTI-EFFECTS** PROCESSOR PEDAL



\$179.00 was \$195.00 MOOCR

# **HEADS**



10% off



# PREMIUM STUDENT ALTO SAXOPHONE

The Yamaha YAS-26 is the world's premier student saxophone known for its reliability and balanced tone. The result is an instrument that delivers the response, i