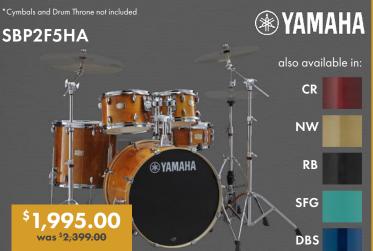

#### STAGE CUSTOM BIRCH SHELL PACK

Elevating drummer's expectations for a generation. Hand lacquered, all-birch ply Stage Custom. Solid. Includes HW680W hardware pack.

#### **SUPERSTAR CLASSIC 5-PIECE SHELL PACK**

Power your beat with the powerful sound of maple! Includes HB5W hardware pack.