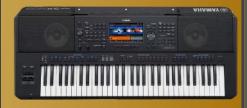

#### **DIGITAL WORKSTATION**

The standard model in the PSR-SX series, offering a range of content & functionality that makes it perfect for performing at home or on stage.

#### PSRSX600

\$2,195.00 was \$<del>2,395.00</del>

A mid-tier model that offers an excellent balance of high-quality sound & powerful functionality for authentic live performance.