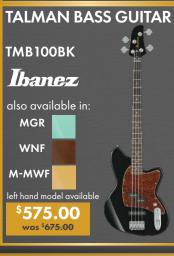

#### **UPRIGHT PIANO**

This stunning upright piano features a fallboard lock, 5 back posts, & double layer hammer felts.