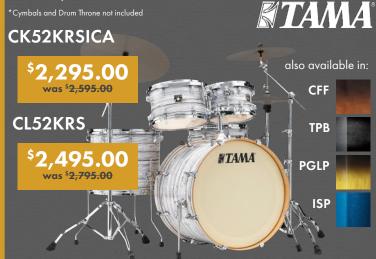

#### STAGE CUSTOM BIRCH SHELL PACK

Elevating drummer's expectations for a generation. Hand lacquered, all-birch ply Stage Custom. Solid. Includes HW680W hardware pack.

#### **SUPERSTAR CLASSIC 5-PIECE SHELL PACK**

Power your beat with the powerful sound of maple! Includes HB5W hardware pack.