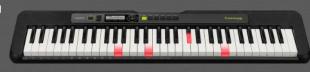

#### CASIOTONE KEYBOARD

The Casio LK-S250 is a versatile digital keyboard with lighting keys to follow to learn a number of built in songs, making it an ideal choice for beginners learning to play the piano.