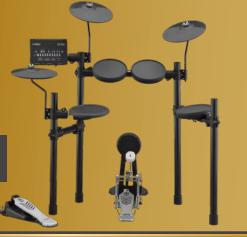

#### **ELECTRONIC DRUM KIT**

The DTX402K is an entry-level electronic drum kit that provides aspiring drummers with a cost-effective and versatile option for honing

DTX402K

**☀YAMAHA** 

<sup>\$</sup>995.00 was \$<del>1,495.00</del>