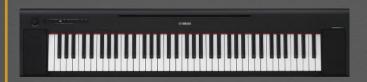

#### 61-KEY PORTABLE PIANO

A light, portable keyboard with piano-style keys with just the functions you need.

**NP15** 

**NEW MODEL** 

**SYAMAHA** 

\$575.00 was \$625.00

#### **76-KEY PORTABLE PIANO**

A light, portable keyboard with piano-style keys with just the functions you need.

**NP35** 

**NEW MODEL** 

\$849.00 was \$899.00