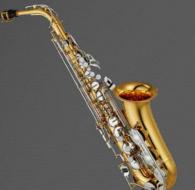

# PREMIUM STUDENT ALTO SAXOPHONE

The Yamaha YAS-26 is the world's premier student saxophone known for its reliability and balanced tone. The result is an instrument that delivers the response, intonation and tone needed to help developing musicians achieve success.

**YAS26** 

**AHAMAY** 

\$2,595.00 was \$3,295.00