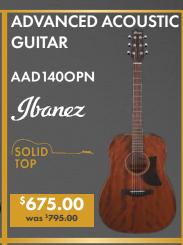

HA**

\$15,995.00 was \$16,995.00

#### YAMAHA'S FLAGSHIP UPRIGHT PIANO

Meticulously crafted from the finest materials, designed for the European market, the YUS5 offers a refined look in an elegant upright design that delivers expressive control, superb sound and natural touch through Yamaha's own Ivorite keyboard.



YUS5

**EXAMATA** 

\$29,995.00 was \$34.995.00

#### **UPRIGHT PIANO**

This stunning upright piano features a fallboard lock, 5 back posts, & double layer hammer felts.



#### JAPANESE-MADE UPRIGHT PIANO

Experience the pinnacle of piano craftsmanship with the Yamaha U1PEJAPAN, a masterpiece handcrafted in Japan that combines timeless elegance with unparalleled musical performance.





U1J WORLD'S BEST SELLING 121CM UPRIGHT PIANO

**BEALE PIANO BENCHES** 



BEALE



































banez 10% off











































<sup>\$</sup>1,150.00

was \$<del>1,350.00</del>

10% off

\$895.00 was \$995.00



\$1,795.00 was \$1,995.00



\$**749.00** 





























#### **ROTOSOUND STRINGS**















WATER BOTTLE

<sup>\$</sup>27.99











THE ORIGINAL **DESKTOP AMP** 











**EL. GUITAR SPEAKER** 







\$899.00

was \$<del>1,069.00</del>



Laney \$479.00

#### **TUBE SCREAMER RANGE**



banez 10% off

#### **GUITAR MULTI-EFFECTS** PROCESSOR PEDAL



\$179.00 was \$195.00 MOOCR

# **HEADS**



10% off



# PREMIUM STUDENT ALTO SAXOPHONE

The Yamaha YAS-26 is the world's premier student saxophone known for its reliability and balanced tone. The result is an instrument that delivers the response,