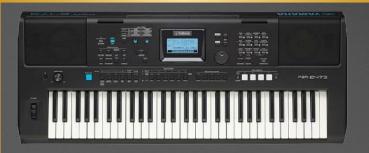

#### **KEYBOARD & STAND BUNDLE**

PSR-E373 is a 61-key touch sensitive portable arranger intended for beginners and hobbyists. Paired with our popular Armour KSS98 single braced stand, this deal is an absolute steal!