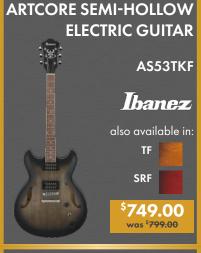

IANO

Meticulously crafted from the finest materials, designed for the European market, the YUS5 offers a refined look in an elegant upright design that delivers expressive control, superb sound and natural touch through Yamaha's own Ivorite keyboard.



YUS5

**EXAMATA** 

\$29,995.00 was \$34.995.00

#### **UPRIGHT PIANO**

This stunning upright piano features a fallboard lock, 5 back posts, & double layer hammer felts.



#### JAPANESE-MADE UPRIGHT PIANO

Experience the pinnacle of piano craftsmanship with the Yamaha U1PEJAPAN, a masterpiece handcrafted in Japan that combines timeless elegance with unparalleled musical performance.





U1J WORLD'S BEST SELLING 121CM UPRIGHT PIANO

**BEALE PIANO BENCHES** 



BEALE



































banez 10% off











































<sup>\$</sup>1,150.00

was \$<del>1,350.00</del>

10% off

\$895.00 was \$995.00



\$1,795.00 was \$1,995.00



\$**749.00** 





























#### **ROTOSOUND STRINGS**















WATER BOTTLE

<sup>\$</sup>27.99











THE ORIGINAL **DESKTOP AMP** 











**EL. GUITAR SPEAKER** 







\$899.00

was \$<del>1,069.00</del>



Laney \$479.00

#### **TUBE SCREAMER RANGE**



banez 10% off

#### **GUITAR MULTI-EFFECTS** PROCESSOR PEDAL



\$179.00 was \$195.00 MOOCR

# **HEADS**



10% off



# PREMIUM STUDENT ALTO SAXOPHONE

The Yamaha YAS-26 is the world's premier student saxophone known for its reliability and balanced tone. The result is an instrument that delivers the response, intonation and tone needed to help developing musicians achieve su