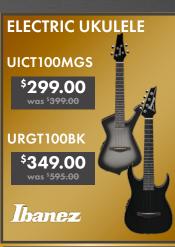

U1J WORLD'S BEST SELLING 121CM UPRIGHT PIANO

**BEALE PIANO BENCHES** 

BEALE

banez 10% off

<sup>\$</sup>1,150.00

was \$<del>1,350.00</del>

10% off

\$895.00 was \$995.00

\$1,795.00 was \$1,995.00

\$**749.00** 