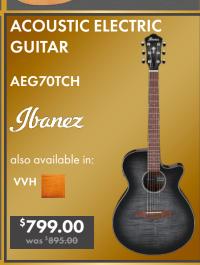

#### STUDENT ALTO SAXOPHONE

The Eastman EAS253 is a well-regarded student-level alto saxophone admired for its solid craftsmanship and warm, expressive sound, making it a dependable choice for aspiring musicians.

**EAS253** 

\$1,595.00 was \$2,025.00