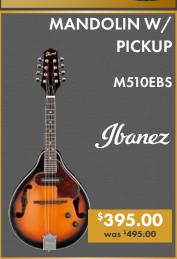

.995.00

#### **UPRIGHT PIANO**

This stunning upright piano features a fallboard lock, 5 back posts, & double layer hammer felts.



#### JAPANESE-MADE UPRIGHT PIANO

Experience the pinnacle of piano craftsmanship with the Yamaha U1PEJAPAN, a masterpiece handcrafted in Japan that combines timeless elegance with unparalleled musical performance.





U1J WORLD'S BEST SELLING 121CM UPRIGHT PIANO

**BEALE PIANO BENCHES** 



BEALE



































banez 10% off











































<sup>\$</sup>1,150.00

was \$<del>1,350.00</del>

10% off

\$895.00 was \$995.00



\$1,795.00 was \$1,995.00



\$**749.00** 





























#### **ROTOSOUND STRINGS**















WATER BOTTLE

<sup>\$</sup>27.99











THE ORIGINAL **DESKTOP AMP** 











**EL. GUITAR SPEAKER** 







\$899.00

was \$<del>1,069.00</del>



Laney \$479.00

#### **TUBE SCREAMER RANGE**



banez 10% off

#### **GUITAR MULTI-EFFECTS** PROCESSOR PEDAL



\$179.00 was \$195.00 MOOCR

# **HEADS**



10% off



# PREMIUM STUDENT ALTO SAXOPHONE

The Yamaha YAS-26 is the world's premier student saxophone known for its reliability and balanced tone. The result is an instrument that delivers the response, intonation and tone needed to help developing musicians achieve success.



**YAS26** 

**AHAMAY** 

\$2,595.00 was \$3,295.00

#### STUDENT ALTO SAXOPHONE

The Eastman EAS253 is a well-regarded student-level alto saxophone admired for its solid craftsmanship and warm, expressive sound, making it a dependable choice for aspiring musicians.



**EAS253** 



\