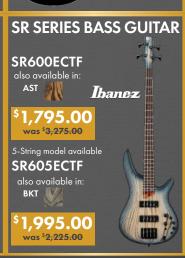

ontrol, superb sound and natural touch through Yamaha's own Ivorite keyboard.



YUS5

**EXAMATA** 

\$29,995.00 was \$34.995.00

#### **UPRIGHT PIANO**

This stunning upright piano features a fallboard lock, 5 back posts, & double layer hammer felts.



#### JAPANESE-MADE UPRIGHT PIANO

Experience the pinnacle of piano craftsmanship with the Yamaha U1PEJAPAN, a masterpiece handcrafted in Japan that combines timeless elegance with unparalleled musical performance.





U1J WORLD'S BEST SELLING 121CM UPRIGHT PIANO

**BEALE PIANO BENCHES** 



BEALE



































banez 10% off











































<sup>\$</sup>1,150.00

was \$<del>1,350.00</del>

10% off

\$895.00 was \$995.00



\$1,795.00 was \$1,995.00



\$**749.00** 





























#### **ROTOSOUND STRINGS**















WATER BOTTLE

<sup>\$</sup>27.99











THE ORIGINAL **DESKTOP AMP** 











**EL. GUITAR SPEAKER** 







\$899.00

was \$<del>1,069.00</del>



Laney \$479.00

#### **TUBE SCREAMER RANGE**



banez 10% off

#### **GUITAR MULTI-EFFECTS** PROCESSOR PEDAL



\$179.00 was \$195.00 MOOCR

# **HEADS**



10% off



# PREMIUM STUDENT ALTO SAXOPHONE

The Yamaha YAS-26 is the world's premier student saxophone known for its reliability and balanced tone. The result is an instrument that delivers the response, intonation and tone needed to help developing musicians achieve success.



**YAS26** 

**AHAMAY** 

\$2,595.00 was \$3,295.00

#### STUDENT ALTO SAXOPHONE

The Eastman EAS253 is a well-regarded student-level alto saxophone admired for its