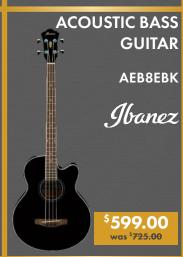

#### **UPRIGHT PIANO**

This stunning upright piano features a fallboard lock, 5 back posts, & double layer hammer felts.