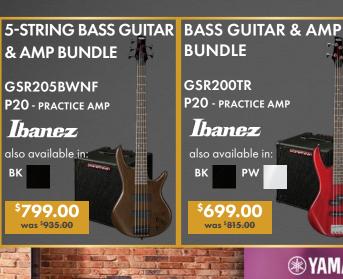

U1J WORLD'S BEST SELLING 121CM UPRIGHT PIANO

**BEALE PIANO BENCHES** 

BEALE

banez 10% off

<sup>\$</sup>1,150.00

was \$<del>1,350.00</del>

10% off

\$895.00 was \$995.00

\$1,795.00 was \$1,995.00

\$**749.00** 