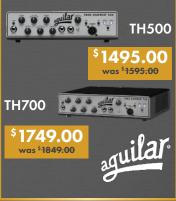

1PEJAPAN, a masterpiece handcrafted in Japan that combines timeless elegance with unparalleled musical performance.





U1J WORLD'S BEST SELLING 121CM UPRIGHT PIANO

**BEALE PIANO BENCHES** 



BEALE



































banez 10% off











































<sup>\$</sup>1,150.00

was \$<del>1,350.00</del>

10% off

\$895.00 was \$995.00



\$1,795.00 was \$1,995.00



\$**749.00** 





























#### **ROTOSOUND STRINGS**















WATER BOTTLE

<sup>\$</sup>27.99











THE ORIGINAL **DESKTOP AMP** 











**EL. GUITAR SPEAKER** 







\$899.00

was \$<del>1,069.00</del>



Laney \$479.00

#### **TUBE SCREAMER RANGE**



banez 10% off

#### **GUITAR MULTI-EFFECTS** PROCESSOR PEDAL



\$179.00 was \$195.00 MOOCR

# **HEADS**



10% off



# PREMIUM STUDENT ALTO SAXOPHONE

The Yamaha YAS-26 is the world's premier student saxophone known for its reliability and balanced tone. The result is an instrument that delivers the response, intonation and tone needed to help developing musicians achieve success.



**YAS26** 

**AHAMAY** 

\$2,595.00 was \$3,295.00

#### STUDENT ALTO SAXOPHONE

The Eastman EAS253 is a well-regarded student-level alto saxophone admired for its solid craftsmanship and warm, expressive sound, making it a dependable choice for aspiring musicians.



**EAS253** 



\$1,595.00 was \$2,025.00

#### **Bb CLARINET**

The Eastman ECL230 is a remarkable clarinet that offers exceptional value for musicians of all levels. With its high-quality materials, precision craftsmanship, and rich, resonant tone