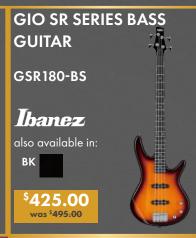

U1J WORLD'S BEST SELLING 121CM UPRIGHT PIANO

**BEALE PIANO BENCHES** 

BEALE

banez 10% off

<sup>\$</sup>1,150.00

was \$<del>1,350.00</del>

10% off

\$895.00 was \$995.00

\$1,795.00 was \$1,995.00

\$**749.00** 