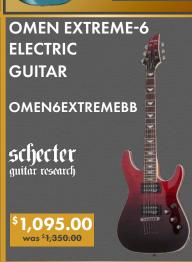

ivers expressive control, superb sound and natural touch through Yamaha's own Ivorite keyboard.



YUS5

**EXAMATA** 

\$29,995.00 was \$34.995.00

#### **UPRIGHT PIANO**

This stunning upright piano features a fallboard lock, 5 back posts, & double layer hammer felts.



#### JAPANESE-MADE UPRIGHT PIANO

Experience the pinnacle of piano craftsmanship with the Yamaha U1PEJAPAN, a masterpiece handcrafted in Japan that combines timeless elegance with unparalleled musical performance.





U1J WORLD'S BEST SELLING 121CM UPRIGHT PIANO

**BEALE PIANO BENCHES** 



BEALE



































banez 10% off











































<sup>\$</sup>1,150.00

was \$<del>1,350.00</del>

10% off

\$895.00 was \$995.00



\$1,795.00 was \$1,995.00



\$**749.00** 





























#### **ROTOSOUND STRINGS**















WATER BOTTLE

<sup>\$</sup>27.99











THE ORIGINAL **DESKTOP AMP** 











**EL. GUITAR SPEAKER** 







\$899.00

was \$<del>1,069.00</del>



Laney \$479.00

#### **TUBE SCREAMER RANGE**



banez 10% off

#### **GUITAR MULTI-EFFECTS** PROCESSOR PEDAL



\$179.00 was \$195.00 MOOCR

# **HEADS**



10% off



# PREMIUM STUDENT ALTO SAXOPHONE

The Yamaha YAS-26 is the world's premier student saxophone known for its reliability and balanced tone. The result is an instrument that delivers the response, intonation and tone needed to help developing musicians achieve success.



**YAS26** 

**AHAMAY** 

\$2,595.00 was \$3,295.00

#### STUDENT ALTO SAXOPHONE

The Eastman EAS253 is a well-regarded student-level alto saxophon