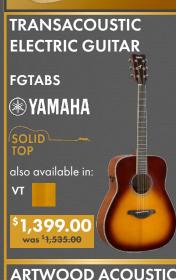

,995.00 was \$16,995.00

#### YAMAHA'S FLAGSHIP UPRIGHT PIANO

Meticulously crafted from the finest materials, designed for the European market, the YUS5 offers a refined look in an elegant upright design that delivers expressive control, superb sound and natural touch through Yamaha's own Ivorite keyboard.



YUS5

**EXAMATA** 

\$29,995.00 was \$34.995.00

#### **UPRIGHT PIANO**

This stunning upright piano features a fallboard lock, 5 back posts, & double layer hammer felts.



#### JAPANESE-MADE UPRIGHT PIANO

Experience the pinnacle of piano craftsmanship with the Yamaha U1PEJAPAN, a masterpiece handcrafted in Japan that combines timeless elegance with unparalleled musical performance.





U1J WORLD'S BEST SELLING 121CM UPRIGHT PIANO

**BEALE PIANO BENCHES** 



BEALE



































banez 10% off











































<sup>\$</sup>1,150.00

was \$<del>1,350.00</del>

10% off

\$895.00 was \$995.00



\$1,795.00 was \$1,995.00



\$**749.00** 





























#### **ROTOSOUND STRINGS**















WATER BOTTLE

<sup>\$</sup>27.99











THE ORIGINAL **DESKTOP AMP** 











**EL. GUITAR SPEAKER** 







\$899.00

was \$<del>1,069.00</del>



Laney \$479.00

#### **TUBE SCREAMER RANGE**



banez 10% off

#### **GUITAR MULTI-EFFECTS** PROCESSOR PEDAL



\$179.00 was \$195.00 MOOCR

# **HEADS**



10% off



# PREMIUM STUDENT ALTO SAXOPHONE

The Yamaha YAS-26 is the world's premier student saxophone known for its reliability and balanced tone. The result is an instrument that delivers the response, intonatio