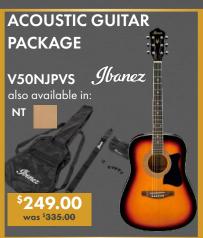

MAHA**

\$15,995.00 was \$16,995.00

#### YAMAHA'S FLAGSHIP UPRIGHT PIANO

Meticulously crafted from the finest materials, designed for the European market, the YUS5 offers a refined look in an elegant upright design that delivers expressive control, superb sound and natural touch through Yamaha's own Ivorite keyboard.



YUS5

**EXAMATA** 

\$29,995.00 was \$34.995.00

#### **UPRIGHT PIANO**

This stunning upright piano features a fallboard lock, 5 back posts, & double layer hammer felts.



#### JAPANESE-MADE UPRIGHT PIANO

Experience the pinnacle of piano craftsmanship with the Yamaha U1PEJAPAN, a masterpiece handcrafted in Japan that combines timeless elegance with unparalleled musical performance.





U1J WORLD'S BEST SELLING 121CM UPRIGHT PIANO

**BEALE PIANO BENCHES** 



BEALE



































banez 10% off











































<sup>\$</sup>1,150.00

was \$<del>1,350.00</del>

10% off

\$895.00 was \$995.00



\$1,795.00 was \$1,995.00



\$**749.00** 





























#### **ROTOSOUND STRINGS**















WATER BOTTLE

<sup>\$</sup>27.99











THE ORIGINAL **DESKTOP AMP** 











**EL. GUITAR SPEAKER** 







\$899.00

was \$<del>1,069.00</del>



Laney \$479.00

#### **TUBE SCREAMER RANGE**



banez 10% off

#### **GUITAR MULTI-EFFECTS** PROCESSOR PEDAL



\$179.00 was \$195.00 MOOCR

# **HEADS**



10% off



# PREMIUM STUDENT ALTO SAXOPHONE

The Yamaha YAS-26 is the world's premier student saxophone known for its reliability and balanced tone. The result is an instrument that delivers the respons