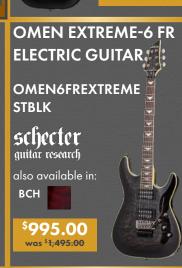

ers expressive control, superb sound and natural touch through Yamaha's own Ivorite keyboard.



YUS5

**EXAMATA** 

\$29,995.00 was \$34.995.00

#### **UPRIGHT PIANO**

This stunning upright piano features a fallboard lock, 5 back posts, & double layer hammer felts.



#### JAPANESE-MADE UPRIGHT PIANO

Experience the pinnacle of piano craftsmanship with the Yamaha U1PEJAPAN, a masterpiece handcrafted in Japan that combines timeless elegance with unparalleled musical performance.





U1J WORLD'S BEST SELLING 121CM UPRIGHT PIANO

**BEALE PIANO BENCHES** 



BEALE



































banez 10% off











































<sup>\$</sup>1,150.00

was \$<del>1,350.00</del>

10% off

\$895.00 was \$995.00



\$1,795.00 was \$1,995.00



\$**749.00** 





























#### **ROTOSOUND STRINGS**















WATER BOTTLE

<sup>\$</sup>27.99











THE ORIGINAL **DESKTOP AMP** 











**EL. GUITAR SPEAKER** 







\$899.00

was \$<del>1,069.00</del>



Laney \$479.00

#### **TUBE SCREAMER RANGE**



banez 10% off

#### **GUITAR MULTI-EFFECTS** PROCESSOR PEDAL



\$179.00 was \$195.00 MOOCR

# **HEADS**



10% off



# PREMIUM STUDENT ALTO SAXOPHONE

The Yamaha YAS-26 is the world's premier student saxophone known for its reliability and balanced tone. The result is an instrument that delivers the response, intonation and tone needed to help developing musicians achieve success.



**YAS26** 

**AHAMAY** 

\$2,595.00 was \$3,295.00

#### STUDENT ALTO SAXOPHONE

The Eastman EAS253 is a well-regarded student-level alto saxophone