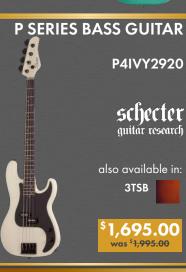

#### **UPRIGHT PIANO**

This stunning upright piano features a fallboard lock, 5 back posts, & double layer hammer felts.