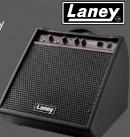

#### 80W DRUM MONITOR

The DH80 is designed to deliver a wide variety of electronic percussion sounds at home, in the classroom or wherever you choose to use it.

**DH80** 

<sup>\$</sup>559.00

**BACK IN STOCK** 

Laney

**40W DRUM MONITOR** The hard-hitting low end of the DH40 delivers all the bass drum punch you want, and the crystal-

clear top end makes cymbals shimmer.

\$**399.00** was \$439.00

**DH40** 

**DRUM THRONE** HT130