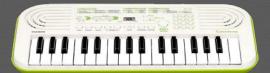

#### CASIOTONE MINI KEYBOARD

The SA-50 features 32 mini-size keys & includes 100 tones, 50 rhythms & 10 integrated songs. This is a serious playmate that is a great start for your child's musical journey.