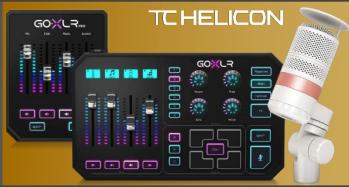

#### ONLINE BROADCASTER PLATFORM

GoXLR gives you control of your audio like never before. With a 4-channel mixer, you can control the volume of all your audio sources in real time so you can keep your focus where it needs to be.

GOXLR \$899.00 was \$1,199.00

\$419.00

\$249.00

MG20XU

\$1,599.00 was \$1,775.00

MG16XU

\$1,149.00 was \$1,275.00

MG12XU