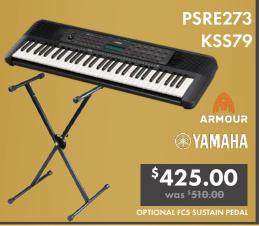

#### **KEYBOARD & STAND BUNDLE**

This 61-key, student PSR-E273 is an ideal first starting out. Paired with Armour KSS79 single braced stand.