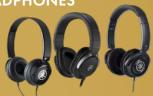

The Casio LK-S250 is a versatile digital keyboard with lighting keys to follow to learn a number of built in songs, making it an ideal choice for beginners learning to play the piano.



CASIO

\$339.00 was \$<del>399.00</del>

**LKS250** 



<sup>\$</sup>249.00 was \$<del>299.00</del>

also available in: WE



#### CASIOTONE KEYBOARD

61 keys and a convenient carry handle. The super-stylish CT-S200 guarantees great music at home, in the studio or on the road.

CTS200RD

#### CASIOTONE MINI KEYBOARD

The SA-50 features 32 mini-size keys & includes 100 tones, 50 rhythms & 10 integrated songs. This is a serious playmate that is a great start for your child's musical journey.



CASIO

<sup>\$</sup>119.00 was \$<del>149.00</del>

**SA50** 



15% off



#### YAMAHA HEADPHONES

**AHAMAY** 













#### **76-KEY PORTABLE KEYBOARD**

PSR-EW425 offers you power and performance that will let you extend your music further.





<sup>\$</sup>1.095.00 was \$<del>1,295.00</del>

## **\*YAMAHA**

PSREW425

<sup>\$</sup>735.00 was \$835.00



#### 76-KEY PORTABLE KEYBOARD

PSR-EW310 is the new standard portable keyboard from Yamaha, perfect for both learning & performing.

PSREW310

#### **DIGITAL WORKSTATION**

The standard model in the PSR-SX series, offering a range of content & functionality that makes it perfect for performing at home or on stage.

#### PSRSX600





\$2,195.00 was \$<del>2,395.00</del>

A mid-tier model that offers an excellent balance of high-quality sound & powerful functionality for authentic live performance.

#### PSRSX700



\$3,195.00

**\*YAMAHA** 

##