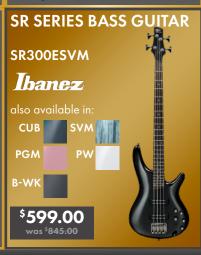

ve control, superb sound and natural touch through Yamaha's own Ivorite keyboard.



YUS5

**EXAMATA** 

\$29,995.00 was \$34.995.00

#### **UPRIGHT PIANO**

This stunning upright piano features a fallboard lock, 5 back posts, & double layer hammer felts.



#### JAPANESE-MADE UPRIGHT PIANO

Experience the pinnacle of piano craftsmanship with the Yamaha U1PEJAPAN, a masterpiece handcrafted in Japan that combines timeless elegance with unparalleled musical performance.





U1J WORLD'S BEST SELLING 121CM UPRIGHT PIANO

**BEALE PIANO BENCHES** 



BEALE



































banez 10% off











































<sup>\$</sup>1,150.00

was \$<del>1,350.00</del>

10% off

\$895.00 was \$995.00



\$1,795.00 was \$1,995.00



\$**749.00** 





























#### **ROTOSOUND STRINGS**















WATER BOTTLE

<sup>\$</sup>27.99











THE ORIGINAL **DESKTOP AMP** 











**EL. GUITAR SPEAKER** 







\$899.00

was \$<del>1,069.00</del>



Laney \$479.00

#### **TUBE SCREAMER RANGE**



banez 10% off

#### **GUITAR MULTI-EFFECTS** PROCESSOR PEDAL



\$179.00 was \$195.00 MOOCR

# **HEADS**



10% off



# PREMIUM STUDENT ALTO SAXOPHONE

The Yamaha YAS-26 is the world's premier student saxophone known for its reliability and balanced tone. The result is an instrument that delivers the response, intonation and tone needed to help developing musicians achieve success.



**YAS26** 

**AHAMAY** 

\$2,595.00 was \$3,295.00

#### STUDENT ALTO SAXOPHONE

The Eastman EAS253 is a well-regarded student-level alto saxophone admired for