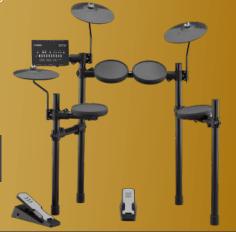

#### **ELECTRONIC DRUM KIT**

The DTX452K is an electronic drum kit designed for drummers of all skill levels, offering a realistic drumming experience with a wide range of sound options and practice features.

**DTX452K** 

395.00 as \$ <mark>1,975.00</mark>