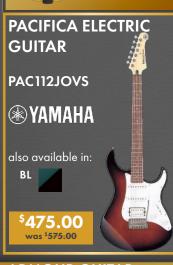

Meticulously crafted from the finest materials, designed for the European market, the YUS5 offers a refined look in an elegant upright design that delivers expressive control, superb sound and natural touch through Yamaha's own Ivorite keyboard.



YUS5

**EXAMATA** 

\$29,995.00 was \$34.995.00

#### **UPRIGHT PIANO**

This stunning upright piano features a fallboard lock, 5 back posts, & double layer hammer felts.



#### JAPANESE-MADE UPRIGHT PIANO

Experience the pinnacle of piano craftsmanship with the Yamaha U1PEJAPAN, a masterpiece handcrafted in Japan that combines timeless elegance with unparalleled musical performance.





U1J WORLD'S BEST SELLING 121CM UPRIGHT PIANO

**BEALE PIANO BENCHES** 



BEALE



































banez 10% off











































<sup>\$</sup>1,150.00

was \$<del>1,350.00</del>

10% off

\$895.00 was \$995.00



\$1,795.00 was \$1,995.00



\$**749.00** 





























#### **ROTOSOUND STRINGS**















WATER BOTTLE

<sup>\$</sup>27.99











THE ORIGINAL **DESKTOP AMP** 











**EL. GUITAR SPEAKER** 







\$899.00

was \$<del>1,069.00</del>



Laney \$479.00

#### **TUBE SCREAMER RANGE**



banez 10% off

#### **GUITAR MULTI-EFFECTS** PROCESSOR PEDAL



\$179.00 was \$195.00 MOOCR

# **HEADS**



10% off



# PREMIUM STUDENT ALTO SAXOPHONE

The Yamaha YAS-26 is the world's premier student saxophone known for its reliability and balanced tone. The result is an instrument that delivers the response, intonation and tone needed to help developing musicians achieve succes