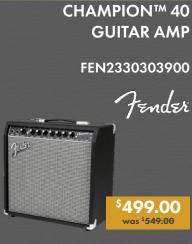

34.995.00

#### **UPRIGHT PIANO**

This stunning upright piano features a fallboard lock, 5 back posts, & double layer hammer felts.



#### JAPANESE-MADE UPRIGHT PIANO

Experience the pinnacle of piano craftsmanship with the Yamaha U1PEJAPAN, a masterpiece handcrafted in Japan that combines timeless elegance with unparalleled musical performance.





U1J WORLD'S BEST SELLING 121CM UPRIGHT PIANO

**BEALE PIANO BENCHES** 



BEALE



































banez 10% off











































<sup>\$</sup>1,150.00

was \$<del>1,350.00</del>

10% off

\$895.00 was \$995.00



\$1,795.00 was \$1,995.00



\$**749.00** 





























#### **ROTOSOUND STRINGS**















WATER BOTTLE

<sup>\$</sup>27.99











THE ORIGINAL **DESKTOP AMP** 











**EL. GUITAR SPEAKER** 







\$899.00

was \$<del>1,069.00</del>



Laney \$479.00

#### **TUBE SCREAMER RANGE**



banez 10% off

#### **GUITAR MULTI-EFFECTS** PROCESSOR PEDAL



\$179.00 was \$195.00 MOOCR

# **HEADS**



10% off



# PREMIUM STUDENT ALTO SAXOPHONE

The Yamaha YAS-26 is the world's premier student saxophone known for its reliability and balanced tone. The result is an instrument that delivers the response, intonation and tone needed to help developing musicians achieve success.



**YAS26** 

**AHAMAY** 

\$2,595.00 was \$3,295.00

#### STUDENT ALTO SAXOPHONE

The Eastman EAS253 is a well-regarded student-level alto saxophone admired for its solid craftsmanship and warm, expressive sound, making it a dependable choice for aspiring musicians.



**EAS253**