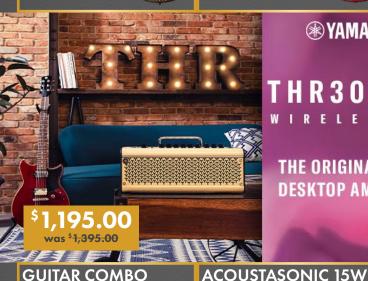

#### **ROTOSOUND STRINGS**

WATER BOTTLE

<sup>\$</sup>27.99

THE ORIGINAL **DESKTOP AMP** 

**EL. GUITAR SPEAKER** 

\$899.00

was \$<del>1,069.00</del>

Laney \$479.00