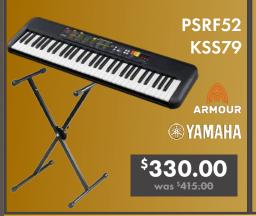

#### **KEYBOARD & STAND BUNDLE**

The PSR-F52 is the perfect keyboard for people who want to learn to play on a budget. It has all the features you need for your first playing experience. Paired with Armour KSS79 single braced stand.