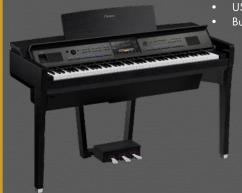

#### **CLAVINOVA DIGITAL PIANO WITH 525 STYLES**

The CVP-905 offers grand piano-like playability and authentic Styles and Voices.

#### CVP905B

- 1315 Voices
  - TFT color LCD (touch screen)
  - USB Audio Recorder
  - Built-in Bluetooth® audio