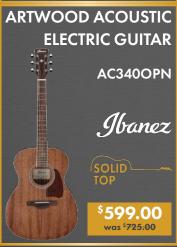

#### PREMIUM STUDENT SPLIT E FLUTE

The Yamaha YFL-212ID is not just a flute; it's your gateway to a world of musical possibilities.

YFL212ID

**\*YAMAHA** 

\$1,350.00