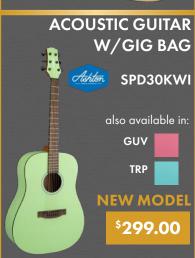

\$15,995.00 was \$16,995.00

#### YAMAHA'S FLAGSHIP UPRIGHT PIANO

Meticulously crafted from the finest materials, designed for the European market, the YUS5 offers a refined look in an elegant upright design that delivers expressive control, superb sound and natural touch through Yamaha's own Ivorite keyboard.



YUS5

**EXAMATA** 

\$29,995.00 was \$34.995.00

#### **UPRIGHT PIANO**

This stunning upright piano features a fallboard lock, 5 back posts, & double layer hammer felts.



#### JAPANESE-MADE UPRIGHT PIANO

Experience the pinnacle of piano craftsmanship with the Yamaha U1PEJAPAN, a masterpiece handcrafted in Japan that combines timeless elegance with unparalleled musical performance.





U1J WORLD'S BEST SELLING 121CM UPRIGHT PIANO

**BEALE PIANO BENCHES** 



BEALE



































banez 10% off











































<sup>\$</sup>1,150.00

was \$<del>1,350.00</del>

10% off

\$895.00 was \$995.00



\$1,795.00 was \$1,995.00



\$**749.00** 





























#### **ROTOSOUND STRINGS**















WATER BOTTLE

<sup>\$</sup>27.99











THE ORIGINAL **DESKTOP AMP** 











**EL. GUITAR SPEAKER** 







\$899.00

was \$<del>1,069.00</del>



Laney \$479.00

#### **TUBE SCREAMER RANGE**



banez 10% off

#### **GUITAR MULTI-EFFECTS** PROCESSOR PEDAL



\$179.00 was \$195.00 MOOCR

# **HEADS**



10% off



# PREMIUM STUDENT ALTO SAXOPHONE

The Yamaha YAS-26 is the world's premier student saxophone known for its reliability and balanced tone. The result is an instrument that delivers the response, int