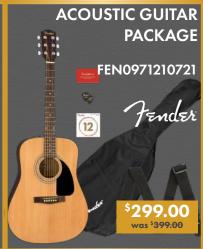

\$15,995.00 was \$16,995.00

#### YAMAHA'S FLAGSHIP UPRIGHT PIANO

Meticulously crafted from the finest materials, designed for the European market, the YUS5 offers a refined look in an elegant upright design that delivers expressive control, superb sound and natural touch through Yamaha's own Ivorite keyboard.



YUS5

**EXAMATA** 

\$29,995.00 was \$34.995.00

#### **UPRIGHT PIANO**

This stunning upright piano features a fallboard lock, 5 back posts, & double layer hammer felts.



#### JAPANESE-MADE UPRIGHT PIANO

Experience the pinnacle of piano craftsmanship with the Yamaha U1PEJAPAN, a masterpiece handcrafted in Japan that combines timeless elegance with unparalleled musical performance.





U1J WORLD'S BEST SELLING 121CM UPRIGHT PIANO

**BEALE PIANO BENCHES** 



BEALE



































banez 10% off











































<sup>\$</sup>1,150.00

was \$<del>1,350.00</del>

10% off

\$895.00 was \$995.00



\$1,795.00 was \$1,995.00



\$**749.00** 





























#### **ROTOSOUND STRINGS**















WATER BOTTLE

<sup>\$</sup>27.99











THE ORIGINAL **DESKTOP AMP** 











**EL. GUITAR SPEAKER** 







\$899.00

was \$<del>1,069.00</del>



Laney \$479.00

#### **TUBE SCREAMER RANGE**



banez 10% off

#### **GUITAR MULTI-EFFECTS** PROCESSOR PEDAL



\$179.00 was \$195.00 MOOCR

# **HEADS**



10% off



# PREMIUM STUDENT ALTO SAXOPHONE

The Yamaha YAS-26 is the world's premier student saxophone known for its reliability and balanced tone. The result is an instrument that delivers the response, inton